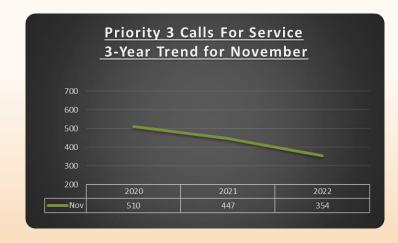

### Calls for Service 2020 thru 2022

# 3-Year Total Calls for Service Comparison for November

| Top Priority 3 Calls |                     |  |  |  |  |  |
|----------------------|---------------------|--|--|--|--|--|
| Call Type            | Number of Incidents |  |  |  |  |  |
| Animal Matters       | 61                  |  |  |  |  |  |
| Police Info          | 59                  |  |  |  |  |  |
| Found Property       | 26                  |  |  |  |  |  |
| Escort               | 24                  |  |  |  |  |  |
| Parking Complaint    | 22                  |  |  |  |  |  |