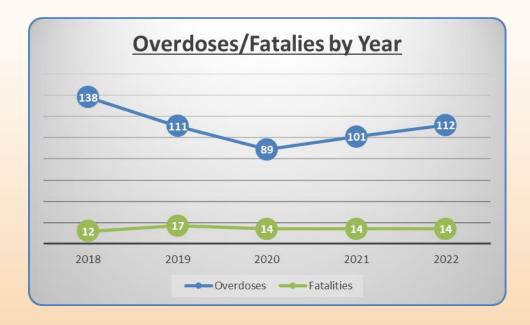

#### Types of drugs found:

 Heroin, Fentanyl, Methamphetamine, Marijuana, Edibles, Suboxone, assorted prescription drugs, counterfeit prescription drugs comprised of Fentanyl

|                 | All Incident Reports |        |          |        |          |        |        |        |         |                          |                          |        |
|-----------------|----------------------|--------|----------|--------|----------|--------|--------|--------|---------|--------------------------|--------------------------|--------|
| Specific Crimes | Nov-22               | Nov-21 | % Change | Oct-22 | % Change | Sep-22 | YTD 22 | YTD 21 | %Change | YTD 2022<br>Closure Rate | YTD 2021<br>Closure Rate | YTD 20 |
| Possession      | 8                    | 13     | -38%     | 9      | -11%     | 12     | 135    | 165    | -18%    | 38%                      | 45%                      | 166    |
| Drug Events     | 1                    | 6      | -83%     | 6      | -83%     | 8      | 100    | 116    | -14%    |                          |                          | 93     |
| Overdoses       | 10                   | 5      | 100%     | 10     | 0%       | 12     | 112    | 101    | 11%     |                          |                          | 89     |
| Fatal Overdoses | 1                    | 0      | 0%       | 0      | 0%       | 1      | 14     | 14     | 0%      |                          |                          | 14     |
| Total Drug      | 20                   | 24     | -17%     | 25     | -20%     | 33     | 361    | 396    | -9%     |                          |                          | 362    |
|                 |                      |        |          |        | Arrests  |        |        |        |         |                          |                          |        |
| Specific Crimes | Nov-22               | Nov-21 | %Change  | Oct-22 | %Change  | Sep-22 | YTD 22 | TYD 21 | %Change |                          |                          | YTD 20 |
| Possession      | 3                    | 8      | -63%     | 4      | -25%     | 8      | 51     | 74     | -31%    |                          |                          | 90     |