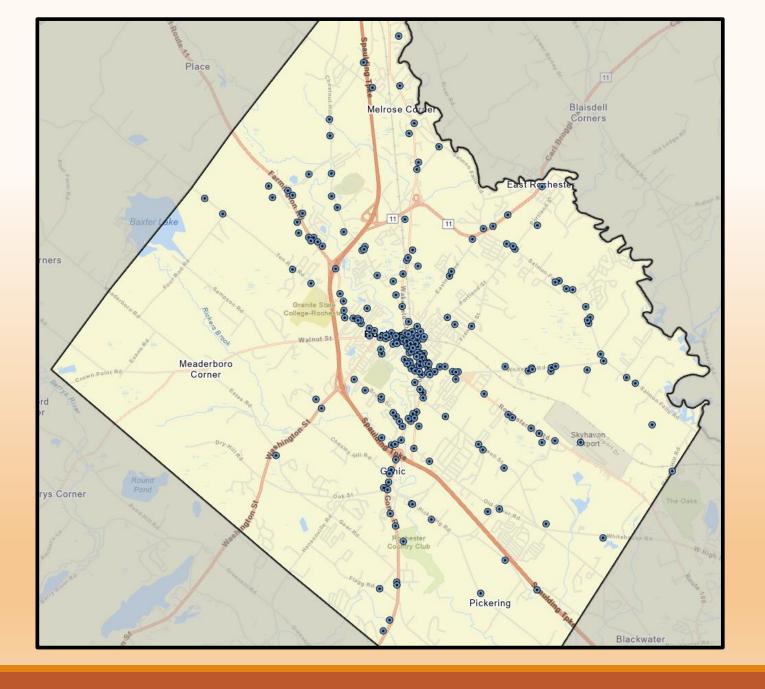

### **Traffic Stops**

### **Traffic Stop Breakdown**

- 498 Total Stops
  - 18 Arrests
    - 17 for traffic related offenses
    - 1 Bench Warrant / Warrant
  - 72 Summons
  - 373 Warnings