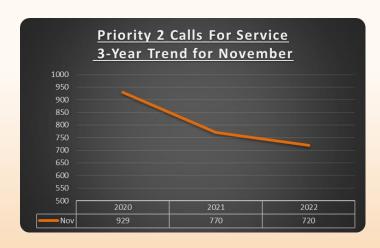

### Calls for Service 2020 thru 2022

# 3-Year Total Calls for Service Comparison for November

### Calls for Service 3 Year Trend by Priority

| Top Priority 1 Calls |                     |  |  |  |  |  |  |
|----------------------|---------------------|--|--|--|--|--|--|
| Call Type            | Number of Incidents |  |  |  |  |  |  |
| M/V Accident         | 129                 |  |  |  |  |  |  |
| Alarm/Burglary       | 83                  |  |  |  |  |  |  |
| Dom Disturb          | 58                  |  |  |  |  |  |  |
| Disturbance          | 36                  |  |  |  |  |  |  |
| Unwanted Pers        | 25                  |  |  |  |  |  |  |