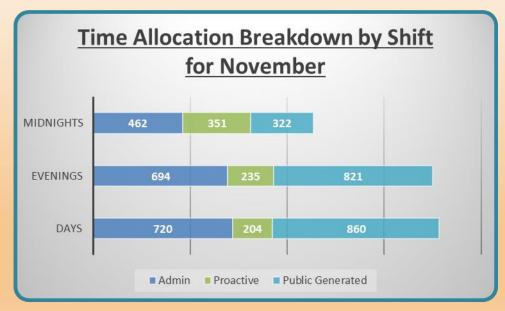

### Time Allocation by Shift

# Time Allocation by Hours per Shift

\*Time reflected in hours for the month.