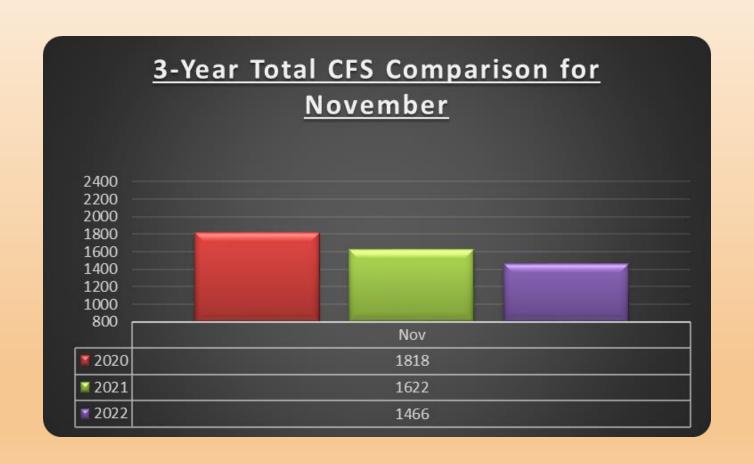

| 1-5          | 3             | Normal          |
| Vandalism           | 33              | 24-41        | 31            | Normal          |
|                     |                 |              |               |                 |
| Possession          | 15              | 10-20        | 8             | Moderately Low  |
|                     |                 |              |               |                 |
| Crime               | Monthly Average | Normal Range | Current Month | Activity Level  |
| Violent             | 40              | 29-51        | 24            | Moderately Low  |
| Property            | 102             | 74-130       | 65            | Moderately Low  |

### Calls for Service 2020 thru 2022



# 3-Year Total Calls for Service Comparison for November



### Calls for Service 3 Year Trend by Priority







| Top Priority 1 Calls |                     |  |  |  |  |  |  |
|----------------------|---------------------|--|--|--|--|--|--|
| Call Type            | Number of Incidents |  |  |  |  |  |  |
| M/V Accident         | 129                 |  |  |  |  |  |  |
| Alarm/Burglary       | 83                  |  |  |  |  |  |  |
| Dom Disturb          | 58                  |  |  |  |  |  |  |
| Disturbance          | 36                  |  |  |  |  |  |  |
| Unwanted Pers        | 25                  |  |  |  |  |  |  |

| <b>Top Priority 2 Calls</b> |                            |  |  |  |  |  |  |
|-----------------------------|----------------------------|--|--|--|--|--|--|
| Call Type                   | <b>Number of Incidents</b> |  |