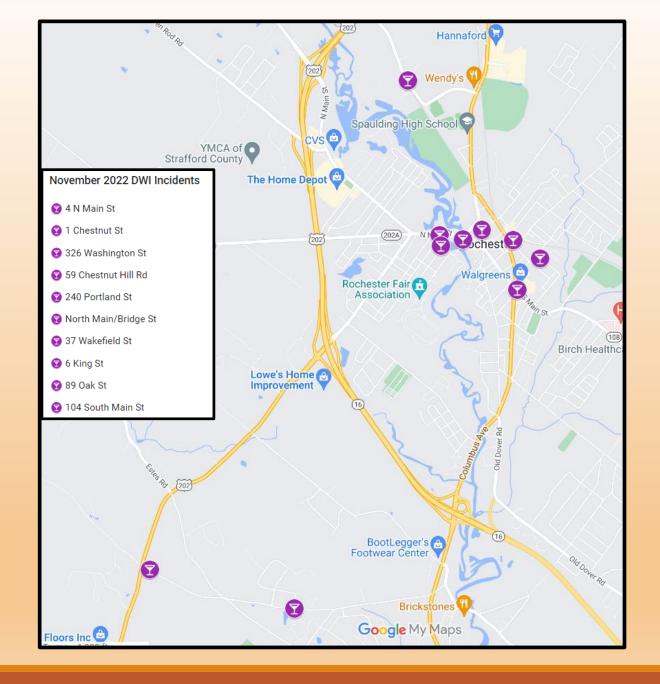

### **DWI Incidents**

#### <u>Total Incidents</u> – 10

- 9 Alcohol related
- 1 Drug related

#### Breakdown:

- 5 result of M/V Accident
- 3 result of Welfare Check
- 2 result of Traffic Stop