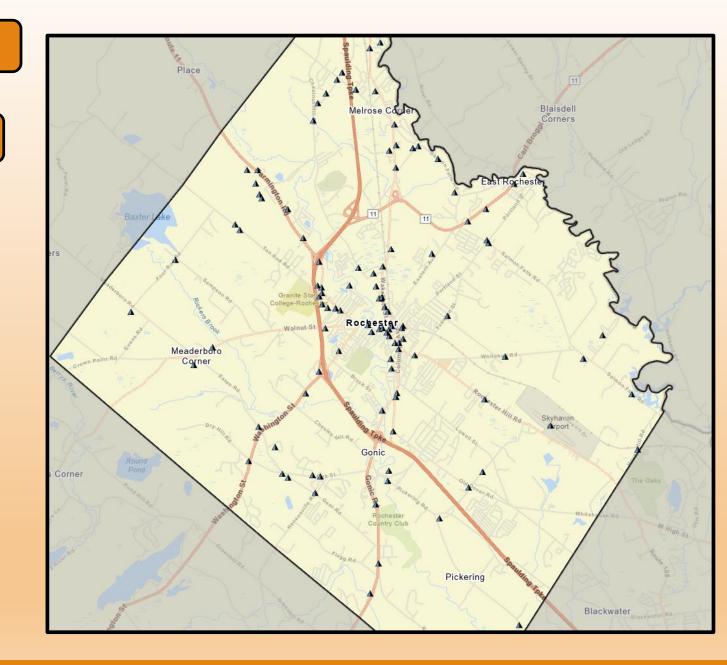

### **Motor Vehicle Crashes**

• 113 total crashes

Slight increase from previous month

- 4 Arrests
- 5 Summons' issued
- 12 Parking lot crashes
- 21 Hit & Run crashes

#### **High Volume Roads**

| S | Street          | Ψļ | # of Crashes |
|---|-----------------|----|--------------|
| ١ | N MAIN ST       |    | 12           |
| ١ | WAKEFIELD ST    |    | 8            |
| S | SALMON FALLS RD |    | 7            |
| F | ARMINGTON RD    |    | 6            |
| ( | COLUMBUS AVE    |    | 4            |
| S | SPAULDING TPKE  |    | 4            |
| ١ | WASHINGTON ST   |    | 4            |
| S | MAIN ST         |    | 4            |
| Ν | MILTON RD       |    | 4            |
| E | BETTS RD        |    | 3            |
| F | PICKERING RD    |    | 3            |
| Т | TEN ROD RD      |    | 3            |
| E | ESTES RD        |    | 3            |
| F | PORTLAND ST     |    | 3            |
| ( | GONIC RD        |    | 3            |
| H | HIGHLAND ST     |    | 3            |