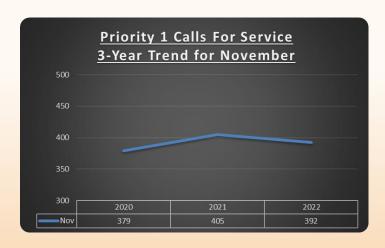

### Calls for Service 3 Year Trend by Priority

| Top Priority 1 Calls |                     |  |  |  |  |  |  |
|----------------------|---------------------|--|--|--|--|--|--|
| Call Type            | Number of Incidents |  |  |  |  |  |  |
| M/V Accident         | 129                 |  |  |  |  |  |  |
| Alarm/Burglary       | 83                  |  |  |  |  |  |  |
| Dom Disturb          | 58                  |  |  |  |  |  |  |
| Disturbance          | 36                  |  |  |  |  |  |  |
| Unwanted Pers        | 25                  |  |  |  |  |  |  |