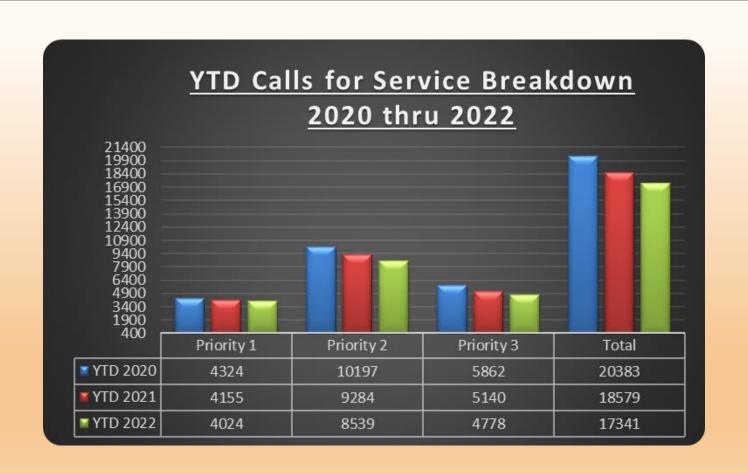

| Moderately Low  |
| MV Theft            | 3               | 1-5          | 3             | Normal          |
| Vandalism           | 33              | 24-41        | 31            | Normal          |
|                     |                 |              |               |                 |
| Possession          | 15              | 10-20        | 8             | Moderately Low  |
|                     |                 |              |               |                 |
| Crime               | Monthly Average | Normal Range | Current Month | Activity Level  |
| Violent             | 40              | 29-51        | 24            | Moderately Low  |
| Property            | 102             | 74-130       | 65            | Moderately Low  |

### Calls for Service 2020 thru 2022



# 3-Year Total Calls for Service Comparison for November



### Calls for Service 3 Year Trend by Priority







| Top Priority 1 Calls |                     |  |  |  |  |  |  |
|----------------------|---------------------|--|--|--|--|--|--|
| Call Type            | Number of Incidents |  |  |  |  |  |  |
| M/V Accident         | 129                 |  |  |  |  |  |  |
| Alarm/Burglary       | 83                  |  |  |  |  |  |  |
| Dom Disturb          | 58                  |  |  |  |  |  |  |
| Disturbance          | 36                  |  |  |  |  |  |  |
| Unwanted Pers        | 25                  |  |  |  |  |  |  |

| <b>Top Priority 2 Calls</b> |                            |  |  |  |  |  |  |
|-----------------------------|----------------------------|--|--|--|--|--|--|
| Cal