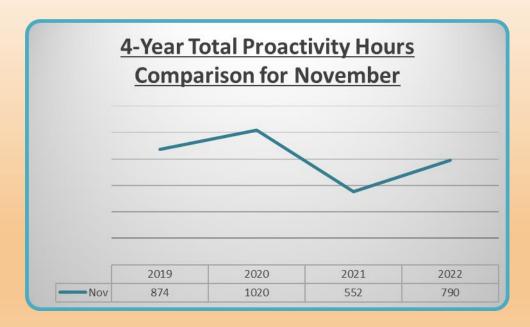

| 62                         |  |  |  |  |  |  |
| Criminal Trespass           | 49                         |  |  |  |  |  |  |

| Top Priority 3 Calls |                     |  |  |  |  |  |
|----------------------|---------------------|--|--|--|--|--|
| Call Type            | Number of Incidents |  |  |  |  |  |
| Animal Matters       | 61                  |  |  |  |  |  |
| Police Info          | 59                  |  |  |  |  |  |
| Found Property       | 26                  |  |  |  |  |  |
| Escort               | 24                  |  |  |  |  |  |
| Parking Complaint    | 22                  |  |  |  |  |  |

### Time Allocation by Shift

# Time Allocation by Hours per Shift



\*Time reflected in hours for the month.

# 4-year Total Comparison for November