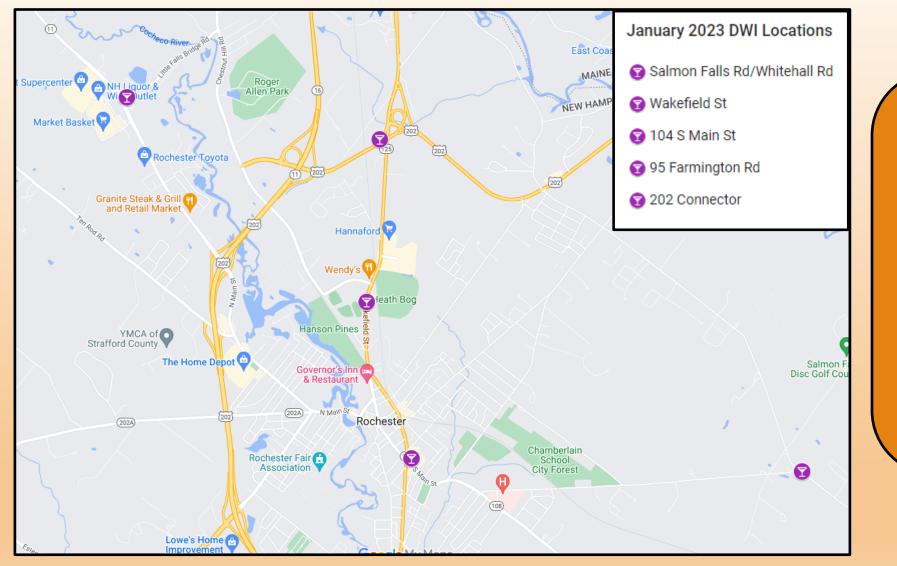

## **Threshold**

| Crime               | Monthly Average | Normal Range | Current Month | Activity Level  |
|---------------------|-----------------|--------------|---------------|-----------------|
| Accidents           | 86              | 70-101       | 107           | Moderately High |
| Traffic Stop        | 478             | 246-710      | 716           | Moderately High |
| DWI                 | 7               | 4-10         | 5             | Normal          |
|                     |                 |              |               |                 |
| Robbery             | 1               | -1-3         | 0             | Normal          |
| Aggravated Assault  | 4               | 1-7          | 2             | Normal          |
| Simple Assault      | 32              | 23-40        | 16            | Moderately Low  |
|                     |                 |              |               |                 |
| Burglary            | 6               | 2-10         | 7             | Normal          |
| Shoplifting         | 19              | 9-28         | 6             | Moderately Low  |
| Theft from Building | 12              | 5-19         | 6             | Normal          |
| Theft from MV       | 12              | 4-21         | 1             | Moderately Low  |
| MV Theft            | 3               | 1-5          | 0             | Moderately Low  |
| Vandalism           | 32              | 24-40        | 37            | Moderately Low  |
|                     |                 |              |               |                 |
| Possession          | 14              | 9-19         | 10            | Normal          |
|                     |                 |              |               |                 |
| Crime               | Monthly Average | Normal Range | Current Month | Activity Level  |
| Violent             | 37              | 27-48        | 18            | Moderately Low  |
| Property            | 97              | 69-126       | 61            | Moderately Low  |