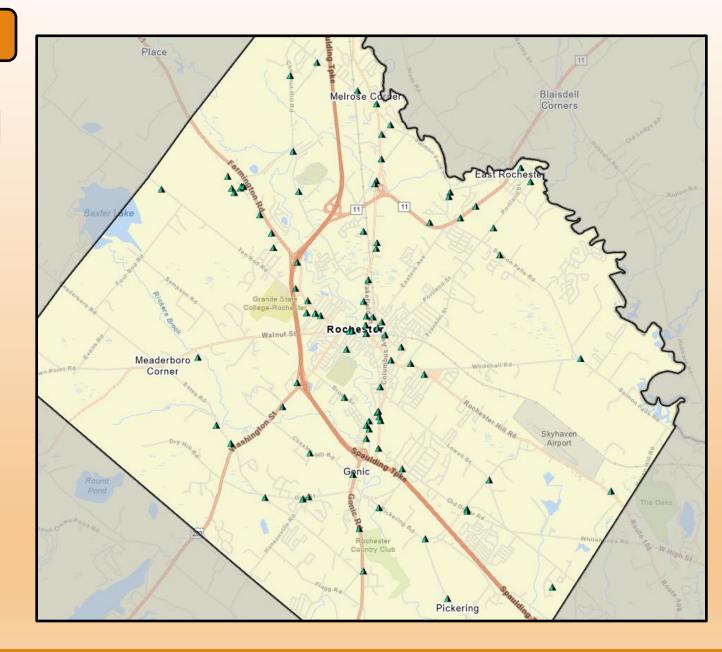

### Motor Vehicle Crashes

#### 107 total crashes

Slight decrease from previous month

- 4 Arrests
- 3 Summons' issued
- 13 Parking lot crashes
- 10 Hit & Run crashes

|--|

| Street           | 🚽 🛛 # of Crashes                                                                                                                                                                                           |
|------------------|------------------------------------------------------------------------------------------------------------------------------------------------------------------------------------------------------------|
| COLUMBUS AVE     | 10                                                                                                                                                                                                         |
| FARMINGTON RD    | 9                                                                                                                                                                                                          |
| MILTON RD        | 7                                                                                                                                                                                                          |
| OLD DOVER RD     | 6                                                                                                                                                                                                          |
| N MAIN ST        | 6                                                                                                                                                                                                          |
| MARKETPLACE BLVD | 5                                                                                                                                                                                                          |
| SALMON FALLS RD  | 5                                                                                                                                                                                                          |
| WASHINGTON ST    | 5                                                                                                                                                                                                          |
| HIGHLAND ST      | 4                                                                                                                                                                                                          |
| GONIC RD         | 4                                                                                                                                                                                                          |
| ESTES RD         | 3                                                                                                                                                                                                          |
| WAKEFIELD ST     | 3                                                                                                                                                                                                          |
| CHESTNUT HILL RD | 3                                                                                                                                                                                                          |
| SPAULDING TPKE   | 3                                                                                                                                                                                                          |
|                  | COLUMBUS AVE<br>FARMINGTON RD<br>MILTON RD<br>OLD DOVER RD<br>N MAIN ST<br>MARKETPLACE BLVD<br>SALMON FALLS RD<br>WASHINGTON ST<br>HIGHLAND ST<br>GONIC RD<br>ESTES RD<br>WAKEFIELD ST<br>CHESTNUT HILL RD |