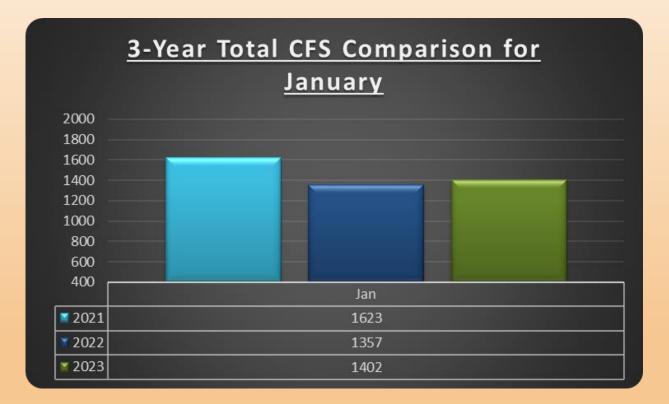

| 0             | Moderately Low  |
| Vandalism           | 32              | 24-40        | 37            | Moderately Low  |
|                     |                 |              |               |                 |
| Possession          | 14              | 9-19         | 10            | Normal          |
|                     |                 |              |               |                 |
| Crime               | Monthly Average | Normal Range | Current Month | Activity Level  |
| Violent             | 37              | 27-48        | 18            | Moderately Low  |
| Property            | 97              | 69-126       | 61            | Moderately Low  |

## Calls for Service 2021 thru 2023



JANUARY 2023, SMK

## <u>3-Year Total Calls for Service Comparison for</u> January



### Calls for Service 3 Year Trend by Priority



| Top Priority 1 Calls |                     |  |  |  |  |  |  |
|----------------------|---------------------|--|--|--|--|--|--|
| Call Type            | Number of Incidents |  |  |  |  |  |  |
| M/V Accident         | 128                 |  |  |  |  |  |  |
| Alarm/Burglary       | 71                  |  |  |  |  |  |  |
| Disturbance          | 35                  |  |  |  |  |  |  |
| Domestic Disturbance | 27                  |  |  |  |  |  |  |
| 911 Hang-up          | 21                  |  |  |  |  |  |  |



| Top Priority 2 Calls |                     |  |  |  |  |  |  |
|----------------------|---------------------|--|--|--|--|--|--|
| Call Type            | Number of Incidents |  |  |  |  |  |  |
| Welfare Check        | 125