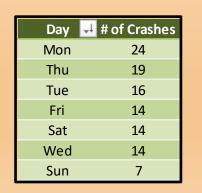

#### 107 total crashes

Slight decrease from previous month

- 4 Arrests
- 3 Summons' issued
- 13 Parking lot crashes
- 10 Hit & Run crashes

|--|

| Street           | 🚽 🛛 # of Crashes                                                                                                                                                                                           |
|------------------|------------------------------------------------------------------------------------------------------------------------------------------------------------------------------------------------------------|
| COLUMBUS AVE     | 10                                                                                                                                                                                                         |
| FARMINGTON RD    | 9                                                                                                                                                                                                          |
| MILTON RD        | 7                                                                                                                                                                                                          |
| OLD DOVER RD     | 6                                                                                                                                                                                                          |
| N MAIN ST        | 6                                                                                                                                                                                                          |
| MARKETPLACE BLVD | 5                                                                                                                                                                                                          |
| SALMON FALLS RD  | 5                                                                                                                                                                                                          |
| WASHINGTON ST    | 5                                                                                                                                                                                                          |
| HIGHLAND ST      | 4                                                                                                                                                                                                          |
| GONIC RD         | 4                                                                                                                                                                                                          |
| ESTES RD         | 3                                                                                                                                                                                                          |
| WAKEFIELD ST     | 3                                                                                                                                                                                                          |
| CHESTNUT HILL RD | 3                                                                                                                                                                                                          |
| SPAULDING TPKE   | 3                                                                                                                                                                                                          |
|                  | COLUMBUS AVE<br>FARMINGTON RD<br>MILTON RD<br>OLD DOVER RD<br>N MAIN ST<br>MARKETPLACE BLVD<br>SALMON FALLS RD<br>WASHINGTON ST<br>HIGHLAND ST<br>GONIC RD<br>ESTES RD<br>WAKEFIELD ST<br>CHESTNUT HILL RD |