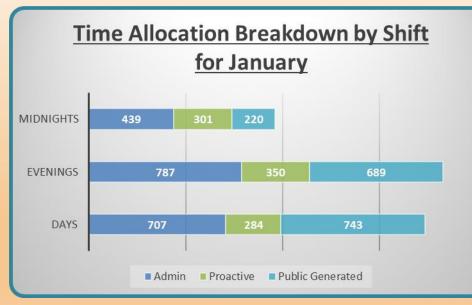

## **Time Allocation and Proactive Hours**

### <u>Time Allocation by Hours</u> <u>per Shift</u>

#### \*Time reflected in hours for the month.