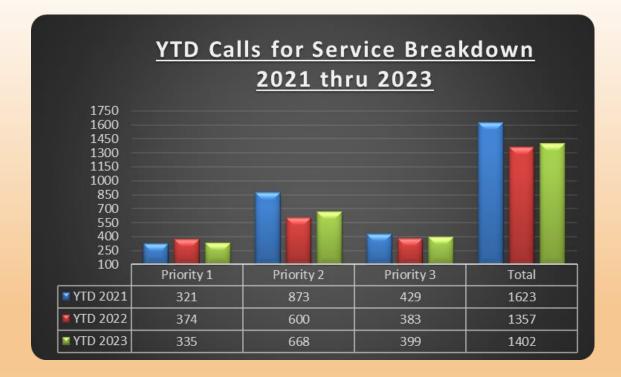

## Calls for Service 2021 thru 2023

JANUARY 2023, SMK

### Calls for Service 3 Year Trend by Priority

| Top Priority 1 Calls |                     |  |  |  |  |  |  |
|----------------------|---------------------|--|--|--|--|--|--|
| Call Type            | Number of Incidents |  |  |  |  |  |  |
| M/V Accident         | 128                 |  |  |  |  |  |  |
| Alarm/Burglary       | 71                  |  |  |  |  |  |  |
| Disturbance          | 35                  |  |  |  |  |  |  |
| Domestic Disturbance | 27                  |  |  |  |  |  |  |
| 911 Hang-up          | 21                  |  |  |  |  |  |  |

| Top Priority 2 Calls |                     |  |  |  |  |  |  |
|----------------------|---------------------|--|--|--|--|--|--|
| Call Type            | Number of Incidents |  |  |  |  |  |  |
| Welfare Check        | 125                 |  |  |  |  |  |  |
| Wanted Person        | 67                  |  |  |  |  |  |  |
| Suspicious Activity  | 59                  |  |  |  |  |  |  |
| Juvenile Matter      | 50                  |  |  |  |  |  |  |
| Theft                | 48                  |  |  |  |  |  |  |

| Top Prio           | Top Priority 3 Calls |  |  |  |  |  |  |  |  |
|--------------------|----------------------|--|--|--|--|--|--|--|--|
| Call Type          | Number of Incidents  |  |  |  |  |  |  |  |  |
| Police Information | 75                   |  |  |  |  |  |  |  |  |
| Animal Matters     | 48                   |  |  |  |  |  |  |  |  |
| Escort             | 40                   |  |  |  |  |  |  |  |  |
| Parking Complaint  | 31                   |  |  |  |  |  |  |  |  |
| Fraud              | 26                   |  |  |  |  |  |  |  |  |