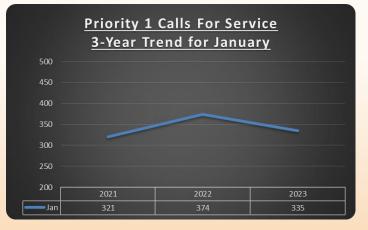

## <u>3-Year Total Calls for Service Comparison for</u> January

### Calls for Service 3 Year Trend by Priority

| Top Priority 1 Calls |                     |  |  |  |  |  |  |
|----------------------|---------------------|--|--|--|--|--|--|
| Call Type            | Number of Incidents |  |  |  |  |  |  |
| M/V Accident         | 128                 |  |  |  |  |  |  |
| Alarm/Burglary       | 71                  |  |  |  |  |  |  |
| Disturbance          | 35                  |  |  |  |  |  |  |
| Domestic Disturbance | 27                  |  |  |  |  |  |  |
| 911 Hang-up          | 21                  |  |  |  |  |  |  |