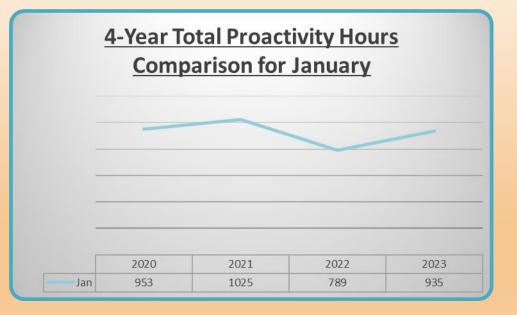

## **Time Allocation and Proactive Hours**

## <u>4-year Total Comparison</u> <u>for January</u>

JANUARY 2023, SMK