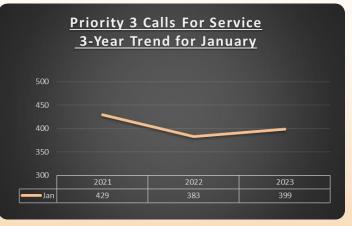

## <u>3-Year Total Calls for Service Comparison for</u> January

| Top Prio           | Top Priority 3 Calls |  |  |  |  |  |  |  |  |
|--------------------|----------------------|--|--|--|--|--|--|--|--|
| Call Type          | Number of Incidents  |  |  |  |  |  |  |  |  |
| Police Information | 75                   |  |  |  |  |  |  |  |  |
| Animal Matters     | 48                   |  |  |  |  |  |  |  |  |
| Escort             | 40                   |  |  |  |  |  |  |  |  |
| Parking Complaint  | 31                   |  |  |  |  |  |  |  |  |
| Fraud              | 26                   |  |  |  |  |  |  |  |  |