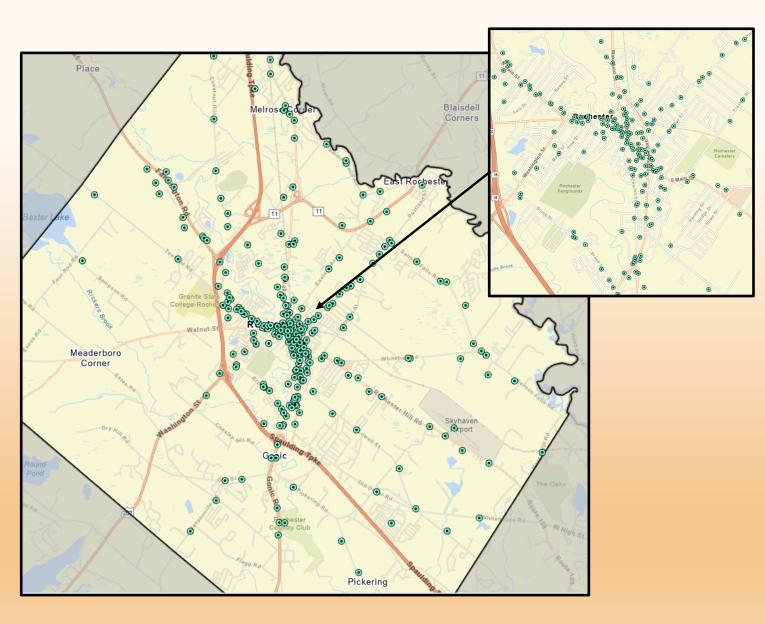

### **Traffic Stops**

#### **Traffic Stop Breakdown**

- <u>716 Total Stops</u> (75% Increase from previous month)
  - 31 Arrests
    - 23 for traffic related offenses
    - 7 Bench Warrant / Warrant
    - 1 On-View offense
  - 142 Summons
  - 489 Warnings
  - 51 No Action