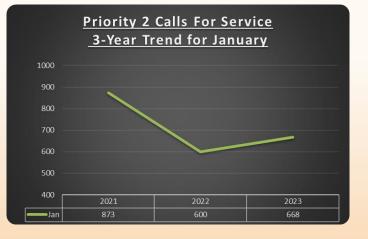

## <u>3-Year Total Calls for Service Comparison for</u> January

| Top Priority 2 Calls |                     |  |  |  |  |  |  |
|----------------------|---------------------|--|--|--|--|--|--|
| Call Type            | Number of Incidents |  |  |  |  |  |  |
| Welfare Check        | 125                 |  |  |  |  |  |  |
| Wanted Person        | 67                  |  |  |  |  |  |  |
| Suspicious Activity  | 59                  |  |  |  |  |  |  |
| Juvenile Matter      | 50                  |  |  |  |  |  |  |
| Theft                | 48                  |  |  |  |  |  |  |