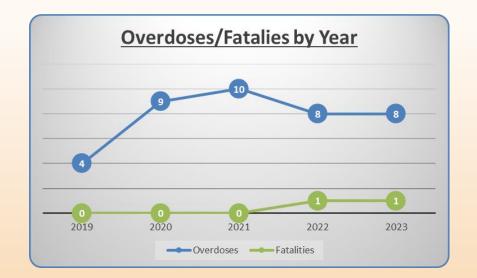

## **Drug Incidents**

<u>Types of drugs found:</u>

 Heroin, Fentanyl, Methamphetamine, Marijuana, Methadone, assorted prescription drugs, counterfeit prescription drugs comprised of Fentanyl

|                 | All Incident Reports |        |          |        |          |        |             |             |          |                          |                          |             |
|-----------------|----------------------|--------|----------|--------|----------|--------|-------------|-------------|----------|--------------------------|--------------------------|-------------|
| Specific Crimes | Jan-23               | Jan-22 | % Change | Dec-22 | %Change  | Nov-22 | YTD<br>2023 | YTD<br>2022 | % Change | YTD 2023<br>Closure Rate | YTD 2022<br>Closure Rate | YTD<br>2021 |
| Possession      | 10                   | 11     | -9%      | 12     | -17%     | 8      | 10          | 11          | -9%      | 20%                      | 55%                      | 23          |
| Drug Events     | 3                    | 10     | -70%     | 3      | 0%       | 1      | 3           | 10          | -70%     |                          |                          | 12          |
| Overdoses       | 8                    | 8      | 0%       | 12     | -33%     | 10     | 8           | 8           | 0%       |                          |                          | 10          |
| Fatal Overdoses | 1                    | 1      | 0%       | 3      | -67%     | 1      | 1           | 1           | 0%       |                          |                          | 0           |
| Total Drug      | 22                   | 30     | -27%     | 30     | -27%     | 20     | 22          | 30          | -27%     |                          |                          | 45          |
|                 |                      |        |          |        | Arrests  |        |             |             |          |                          |                          |             |
| Specific Crimes | Jan-23               | Jan-22 | % Change | Dec-22 | % Change | Nov-22 | YTD<br>2023 | YTD<br>2022 | % Change |                          |                          | YTD<br>2021 |
| Possession      | 2                    | 6      | -67%     | 7      | -71%     | 3      | 2           | 6           | -67%     |                          |                          | 15          |