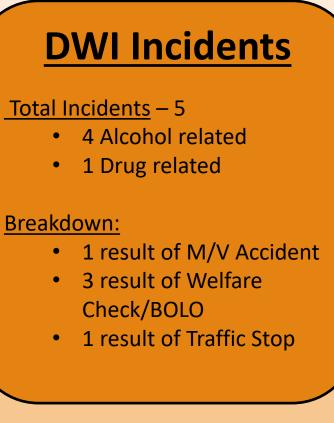

## **Drug Incidents**

<u>Types of drugs found:</u>

 Heroin, Fentanyl, Methamphetamine, Marijuana, Methadone, assorted prescription drugs, counterfeit prescription drugs comprised of Fentanyl

|                 | All Incident Reports |        |          |        |          |        |             |             |          |                          |                          |             |
|-----------------|----------------------|--------|----------|--------|----------|--------|-------------|-------------|----------|--------------------------|--------------------------|-------------|
| Specific Crimes | Jan-23               | Jan-22 | % Change | Dec-22 | %Change  | Nov-22 | YTD<br>2023 | YTD<br>2022 | % Change | YTD 2023<br>Closure Rate | YTD 2022<br>Closure Rate | YTD<br>2021 |
| Possession      | 10                   | 11     | -9%      | 12     | -17%     | 8      | 10          | 11          | -9%      | 20%                      | 55%                      | 23          |
| Drug Events     | 3                    | 10     | -70%     | 3      | 0%       | 1      | 3           | 10          | -70%     |                          |                          | 12          |
| Overdoses       | 8                    | 8      | 0%       | 12     | -33%     | 10     | 8           | 8           | 0%       |                          |                          | 10          |
| Fatal Overdoses | 1                    | 1      | 0%       | 3      | -67%     | 1      | 1           | 1           | 0%       |                          |                          | 0           |
| Total Drug      | 22                   | 30     | -27%     | 30     | -27%     | 20     | 22          | 30          | -27%     |                          |                          | 45          |
|                 |                      |        |          |        | Arrests  |        |             |             |          |                          |                          |             |
| Specific Crimes | Jan-23               | Jan-22 | % Change | Dec-22 | % Change | Nov-22 | YTD<br>2023 | YTD<br>2022 | % Change |                          |                          | YTD<br>2021 |
| Possession      | 2                    | 6      | -67%     | 7      | -71%     | 3      | 2           | 6           | -67%     |                          |                          | 15          |